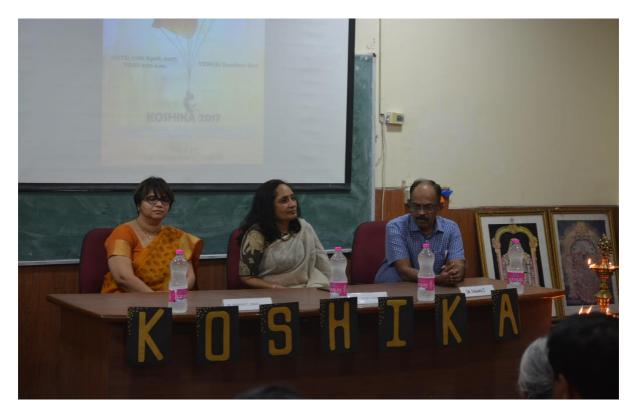

The glimpses of the event are presented below.

Dr. Nandini C Singh, NBRC, Dr. P. Hemalatha Reddy, Principal, Sri Venkateswara College, Dr. Dhanraj, Department of Zoology, Sri Venkateswara College preside at the inaugural session of Koshika'17, the first annual department fest of Biological Sciences.