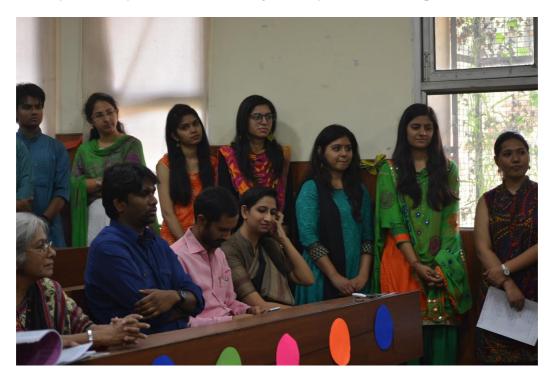

The glimpses of the event are presented below.

Dr. Nandini C Singh, NBRC, Dr. P. Hemalatha Reddy, Principal, Sri Venkateswara College, Dr. Dhanraj, Department of Zoology, Sri Venkateswara College preside at the inaugural session of Koshika'17, the first annual department fest of Biological Sciences.

Talk by Dr. Nandini C Singh on 'Music and Neuroscience'

Talk by Dr. Jeffrey Valla, NBRC on 'Cognitive Styles and Autism Spectrum Disorder'

Keen and Active Participation by Faculty and Students of Biological Sciences during the Event