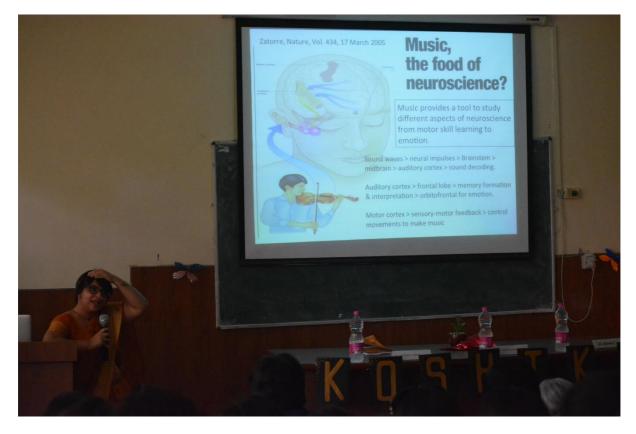

After the magazine launch, Dr. Nandini Singh proceeded to give a talk on 'Music and Neuroscience.' The talk enlightened the audience on the effect of music on brains and how it could be used to study the neural pathways and brain behaviour. The talk by Dr. Nandini was followed by Dr. Jeffrey Valla's lecture on the 'Empathizing-Systemizing Theory and Cognitive Styles in Autism.'

Talk by Dr. Nandini C Singh on 'Music and Neuroscience'

Talk by Dr. Jeffrey Valla, NBRC on 'Cognitive Styles and Autism Spectrum Disorder'

Keen and Active Participation by Faculty and Students of Biological Sciences during the Event