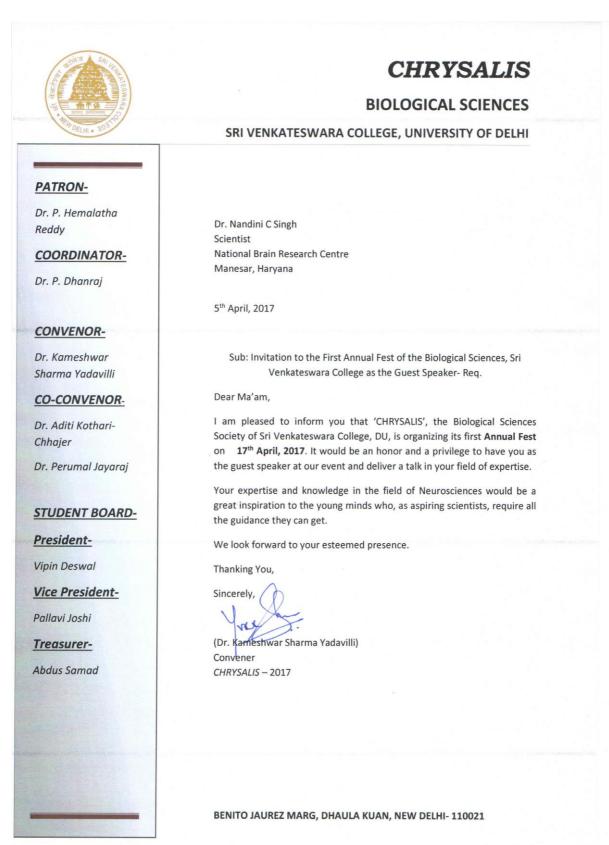

# C) Request Letters to Dr. Nandini C Singh and Dr. Jeffrey Valla to preside as guest speakers for the event.

# **CHRYSALIS**

## **BIOLOGICAL SCIENCES**

#### SRI VENKATESWARA COLLEGE, UNIVERSITY OF DELHI

#### PATRON-

Dr. P. Hemalatha Reddy

#### COORDINATOR-

Dr. P. Dhanraj

### CONVENOR-

Dr. Kameshwar Sharma Yadavilli

#### CO-CONVENOR-

Dr. Aditi Kothari-Chhajer

Dr. Perumal Jayaraj

#### STUDENT BOARD-

President-

Vipin Deswal

#### Vice President-

Pallavi Joshi

Treasurer-

Abdus Samad

Dr. Jeffrey Valla National Brain Research Centre Manesar, Haryana

5<sup>th</sup> April, 2017

Sub: Invitation to the First Annual Fest of the Biological Sciences, Sri Venkateswara College, University of Delhi.

Dear Sir,

I am pleased to inform you that Chrysalis, the Biological Sciences Society is organizing its first **Annual Fest** on **17**<sup>th</sup> **April**, **2017**. It would be an honor and a privilege to have you as a special invitee at our event.

Your expertise and knowledge in the field of Neurosciences would be a great inspiration to the young minds present. It would be glad if you can discuss your research findings done at our college during recent time.

We look forward to your esteemed presence.

Thanking You,

Yours Sincerely,

Sincerely, re

(Dr. Kameshwar Sharma Yadavilli) Convener *CHRYSALIS* – 2017

BENITO JAUREZ MARG, DHAULA KUAN, NEW DELHI- 110021