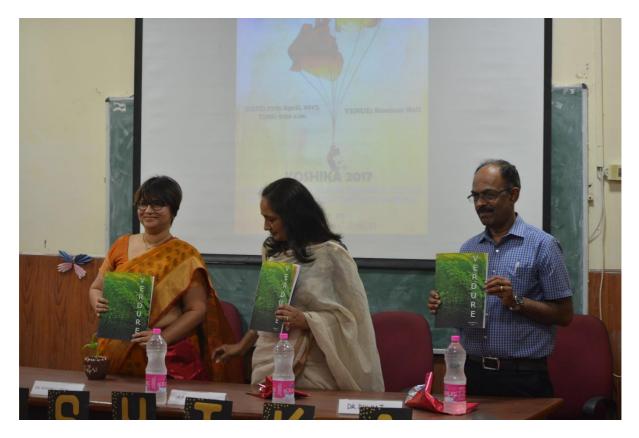

The event opened with the release of the first edition of the Department Magazine 'Verdure' by Dr. Nandini C Singh, Dr. P. Hemalatha Reddy, Principal, Sri Venkateswara College and Dr. Dhanraj, Department of Zoology.

Departmental Magazine 'Verdure' release under the Departmental fest 'Koshika'17' by Dr. Nandini C Singh, NBRC, Dr. P. Hemalatha Reddy Principal, Sri Venkateswara College and Dr. Dhanraj, Department of Zoology, Sri Venkateswara College