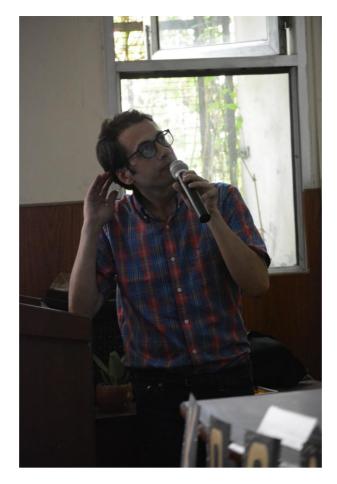

After the magazine launch, Dr. Nandini Singh proceeded to give a talk on 'Music and Neuroscience.' The talk enlightened the audience on the effect of music on brains and how it could be used to study the neural pathways and brain behaviour. The talk by Dr. Nandini was followed by Dr. Jeffrey Valla's lecture on the 'Empathizing-Systemizing Theory and Cognitive Styles in Autism.'

Talk by Dr. Nandini C Singh on 'Music and Neuroscience'

Talk by Dr. Jeffrey Valla, NBRC on 'Cognitive Styles and Autism Spectrum Disorder'

Keen and Active Participation by Faculty and Students of Biological Sciences during the Event